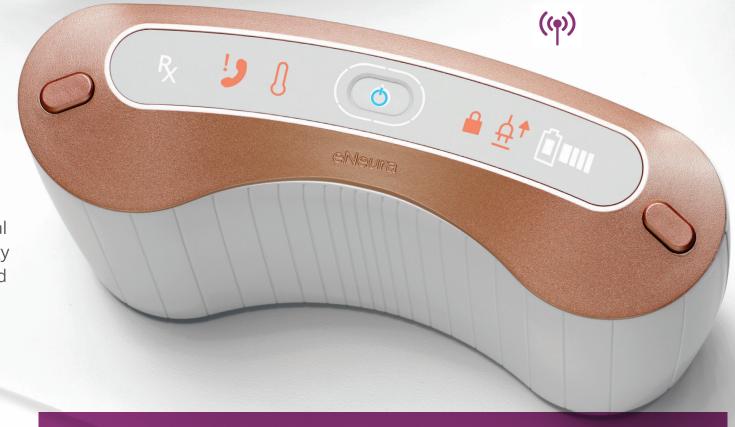

## Get to know your SAVI Dual™

The buttons and displays on the device are easy to understand.

For migraine managment made easy, your SAVI Dual includes Smart Technology to automatically download treatment history and prescription renewals.

## Symbol Key

#### Prescription status indicator

Located on the far left of the top panel. Confirms that a valid prescription is active. Shows the status of the prescription programmed on the device. Please see page 12 of this patient guide for details.

#### Contact eNeura® customer care

Action required. Call eNeura customer care for assistance:

**US:** 1-833-499-9300 option 1 **UK:** +44 020 3014 8939, option 1

#### Temperature warning

The temperature of the device is not in the range for safe use. The temperature range for use is between 16° C (60° F) and 40° C (104° F).

#### Power button

Located in the center of the top panel. Press the Power button to turn the device on and off. When the Power button shines white. the device is on and ready. When the power button shines blue, it is connecting to the cell network.

#### Treatment progress indicator

LED lights around the Power button show status as the device prepares for treatment. When the oval around the Power button is fully illuminated, the device is ready to use.

#### Lock indicator

Located directly to the right of the Power button. Indicator is visible when device is turned on and the security lock switch is enabled. The security lock switch is located on the back of the device.

#### AC adapter

Located to the right of the Power button. Indicator lights up when the AC adapter (battery charger) is connected to the SAVI Dual.

#### Battery capacity

Located to the far right of the Power button. Indicates how much power is left in the battery and whether or not there is enough to allow for treatment. All 4 bars will illuminate when the device is fully charged. As the power level lessens, the number of illuminated bars will decrease.

#### Treatment buttons

Located on the right and left edges of the top panel. Press one or both buttons to deliver a treatment.