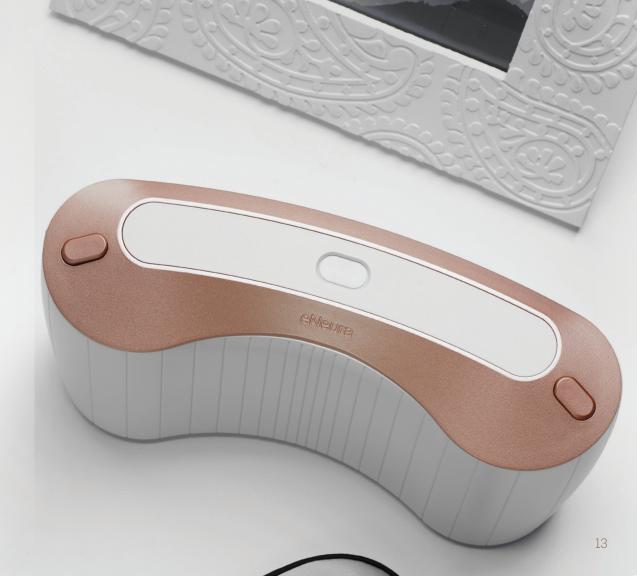

## Get to know your SAVI Dual™

The buttons and displays on the device are easy to understand.

For migraine managment made easy, your SAVI Dual includes Smart Technology to automatically download treatment history and prescription renewals.

## Symbol Key

#### Prescription status indicator

Located on the far left of the top panel. Confirms that a valid prescription is active. Shows the status of the prescription programmed on the device. Please see page 12 of this patient guide for details.

#### Power button

Located in the center of the top panel. Press the Power button to turn the device on and off. When the Power button shines white. the device is on and ready. When the power button shines blue, it is connecting to the cell network.

#### Treatment progress indicator

LED lights around the Power button show status as the device prepares for treatment. When the oval around the Power button is fully illuminated, the device is ready to use.

#### Lock indicator

Located directly to the right of the Power button. Indicator is visible when device is turned on and the security lock switch is enabled. The security lock switch is located on the back of the device.

#### AC adapter

Located to the right of the Power button. Indicator lights up when the AC adapter (battery charger) is connected to the SAVI Dual.

#### Battery capacity

Located to the far right of the Power button. Indicates how much power is left in the battery and whether or not there is enough to allow for treatment. All 4 bars will illuminate when the device is fully charged. As the power level lessens, the number of illuminated bars will decrease.

#### Treatment buttons

Located on the right and left edges of the top panel. Press one or both buttons to deliver a treatment.