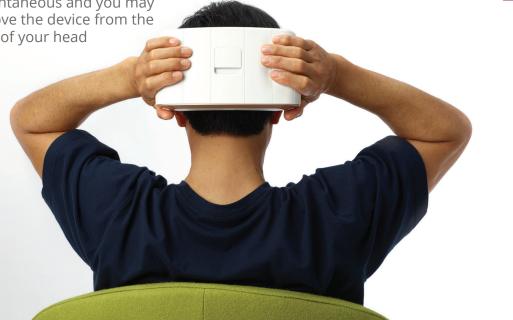

### 2 POSITION

- Place your thumbs below the side button at the same angle
- Lift the SAVI Dual over your head so it cradles the back of your skull
- Slide your thumbs over the treatment buttons on the sides when you are ready to deliver a pulse

## 3 PULSE

 Press one or both treatment buttons to deliver a safe and therapeutic pulse

 Once you have pressed the button, the treatment is instantaneous and you may remove the device from the back of your head