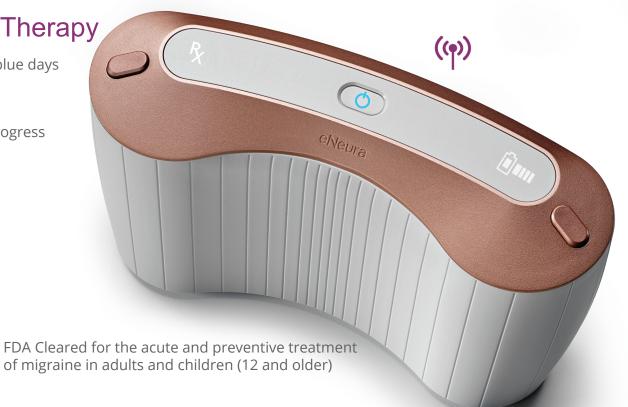

# Welcome to the future of migraine care without medication side effects

SAVI Dual™ Migraine Therapy

Take your life back - enjoy pain free, clear blue days

- -Stop migraine attacks
- -Prevent headache days
- -Automatically track your treatment progress

## Get to know your SAVI Dual™

The buttons and displays on the device are easy to understand.

For migraine managment made easy, your SAVI Dual includes Smart Technology to automatically download treatment history and prescription renewals.

## Symbol Key

#### Prescription status indicator

Located on the far left of the top panel. Confirms that a valid prescription is active. Shows the status of the prescription programmed on the device. Please see page 12 of this patient guide for details.

#### Power button

Located in the center of the top panel. Press the Power button to turn the device on and off. When the Power button shines white. the device is on and ready. When the power button shines blue, it is connecting to the cell network.

#### Treatment progress indicator

LED lights around the Power button show status as the device prepares for treatment. When the oval around the Power button is fully illuminated, the device is ready to use.

#### Battery capacity

Located to the far right of the Power button. Indicates how much power is left in the battery and whether or not there is enough to allow for treatment. All 4 bars will illuminate when the device is fully charged. As the power level lessens, the number of illuminated bars will decrease.

#### Treatment buttons

Located on the right and left edges of the top panel. Press one or both buttons to deliver a treatment.