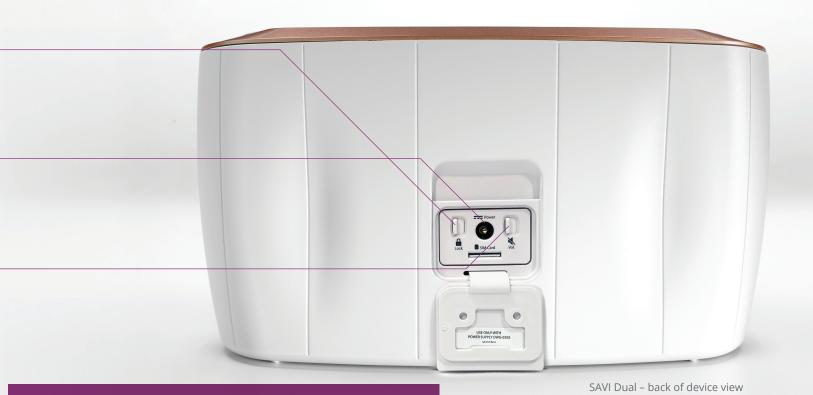

#### Lock ON/OFF switch

Located behind the accessory port door, on the left. Slide the switch to the left or right to unlock or lock the device.

#### Battery charger port

Located behind the accessory port door, in the center. Recharge the batteries by plugging the AC battery charger into this port. We recommend you charge your SAVI Dual™ nightly, like you charge your cell phone.

#### Volume ON/OFF switch

Located behind the accessory port door, on the right. Slide left or right to turn the sound on or off.

Your device will ship in "Lock On" mode.
Slide the switch to the left to unlock the device.