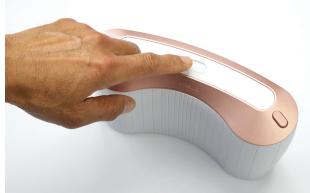

## Get to know your SAVI Dual™

The buttons and displays on the device are easy to understand.

For migraine managment made easy, your SAVI Dual includes Smart Technology to automatically download treatment history and prescription renewals.

#### Treatment buttons

Located on the right and left edges of the top panel. Press one or both buttons to deliver a treatment.