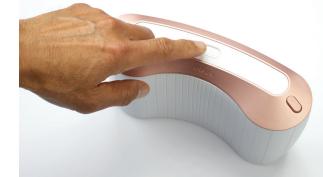

## Get to know your SAVI Dual™

The buttons and displays on the device are easy to understand.

For migraine managment made easy, your SAVI Dual includes Smart Technology to automatically download treatment history and prescription renewals.

#### Treatment buttons

Located on the right and left edges of the top panel. Press one or both buttons to deliver a treatment.