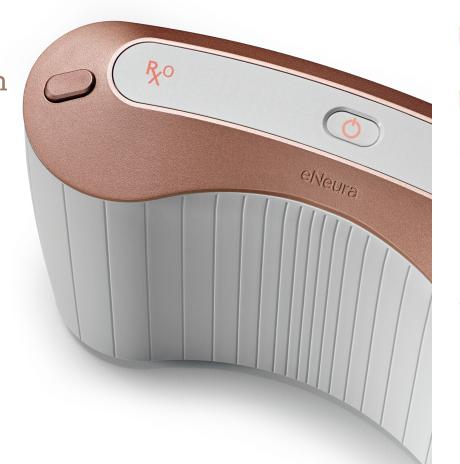

#### Prescription status indicator

Located on the far left of the top panel. Confirms that a valid prescription is active. Shows the status of the prescription programmed on the device. Please see page 12 of this patient guide for details.

#### Power button

Located in the center of the top panel. Press the Power button to turn the device on and off. When the Power button shines white. the device is on and ready. When the power button shines blue, it is connecting to the cell network.

#### Treatment buttons

Located on the right and left edges of the top panel. Press one or both buttons to deliver a treatment.